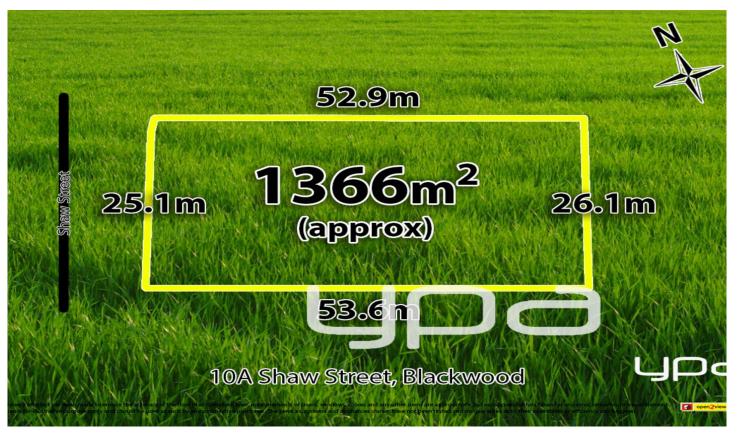

## **10A Shaw Street BLACKWOOD VIC**

A beautiful block of approximately 1366 sqm in the gorgeous pocket of Blackwood.

The perfect place to build a first home or perhaps a weekender, pending Permit approval.

At YPA Bacchus Marsh Our Service Will Move You

DISCLAIMER: Every precaution has been taken to establish the accuracy of the above information but it does not constitute any representation by the vendor/agent and agency. Land Size : 1366 sqm View : https://www.ypa.com.au/7383135