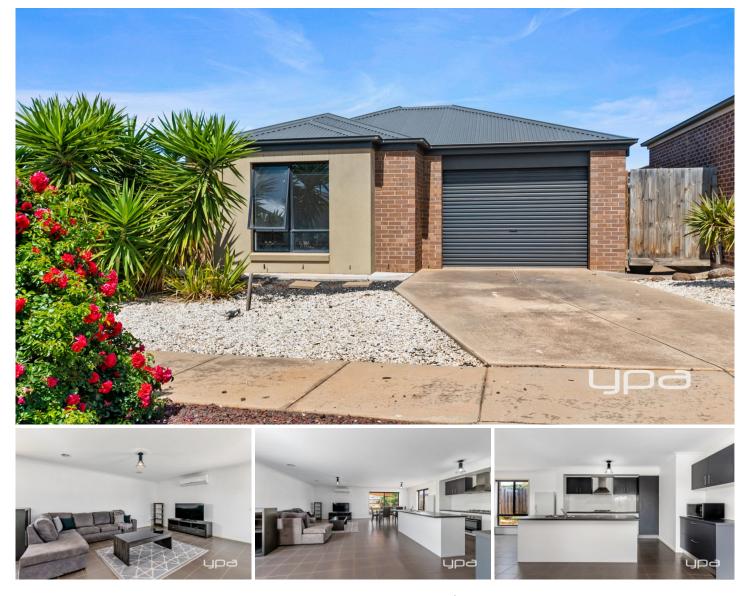

## 9 Ryder Close Maddingley VIC

This impeccable home presents not only ideal lifestyle; but also, all the conveniences of being within close proximity to all your amenities.

Space is something this property does not lack with a substantial open-plan living and meals area adjacent to a very functional kitchen. The calibre of property is evident to see with high quality fixtures and fittings.

Two larger than usual bedrooms serviced with built-in robes, master with full ensuite. A central bathroom, separate laundry with external access and separate toilet.

Outside, spacious & established gardens complement the decking area which makes ideal for entertaining.

Additional features include; gas ducted heating, split system cooling, solar panels, a single remote garage, a rear shed, double gate access to yard.