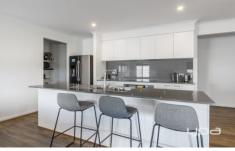

Not only do you have a light filled open plan Kitchen/Living/Meals area, which flows on through to the generous rumpus room, you will also have a Front private lounge/Kids' Retreat or Theatre Room.

The eminence of the kitchen is evident with features such as the 900mm stainless steel oven, island bench, stone bench tops, dishwasher and large walk in pantry!