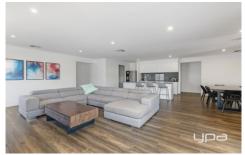

Not only do you have a light filled open plan Kitchen/Living/Meals area, which flows on through to the generous rumpus room, you will also have a Front private lounge/Kids' Retreat or Theatre Room.

The eminence of the kitchen is evident with features such as the 900mm stainless steel oven, island bench, stone bench tops, dishwasher and large walk in pantry!