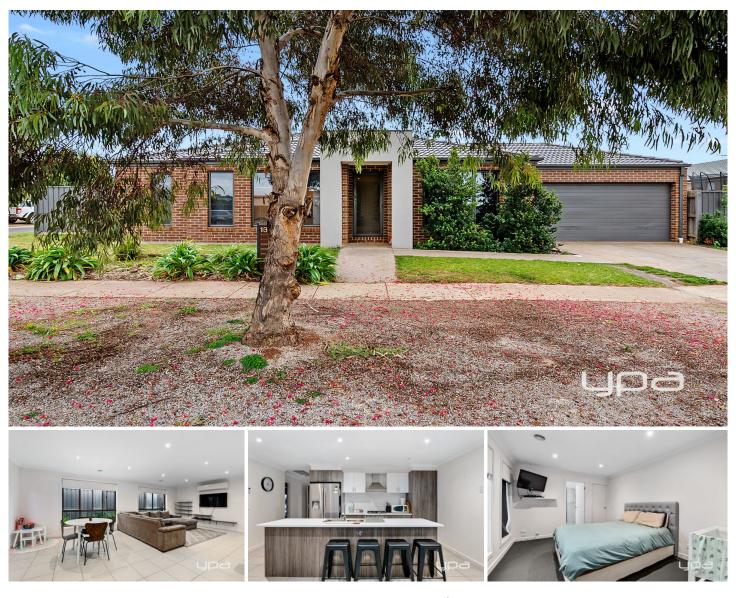

## 13 Tilley Drive Maddingley VIC

. Located in the Maddingley Estate.

. Comprising of three bedrooms, master bedroom with walk in robe and ensuite.

. Remaining two bedrooms with BIR's

. Kitchen with stone benches and stainless steel oven/stove, range hood

- . Open plan meals and living area
- . Ducted heating and split system cooling
- . Remote lock up garage
- . Covered alfresco area
- . Established front and rear gardens.

. Within 3.1km of the Bacchus Marsh train station, 3.4 km from Bacchus Marsh Grammar, 750m from the Bacchus Marsh West Golf Club and only 1 km from the Maddingley Medical Centre.

3 🎮 2 🏪 2 🛱

View : https://www.ypa.com.au/7383447

Monika Davies 0404 587 377