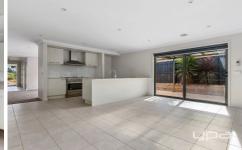

## **63 Darcy Street Maddingley VIC**

Positioned in the Hill View Estate Block size of 550m2 (approx.)

Four bedrooms, master bedroom offers a walk in wardrobe and ensuite. Remaining bedrooms with BIR's

Two living spaces, one separate lounge area while the second living room is open plan to the kitchen and meals area.

The kitchen offers stainless steel appliances.

Covered entertaining area

Landscaped gardens to front & rear yards

Heating and cooling

Double garage

Alarm system

Within 1.6km of Bacchus Marsh West Golf Club, 1.3km from Maddingley Medical Centre and 3.3km from Bacchus Marsh train station