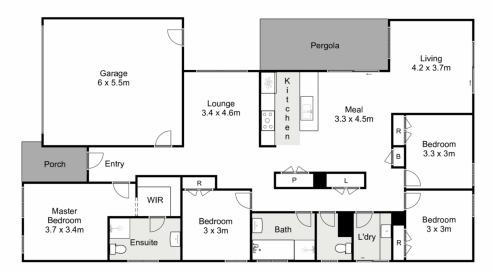

## **63 Darcy Street Maddingley VIC**

Positioned in the Hill View Estate Block size of 550m2 (approx.)

Four bedrooms, master bedroom offers a walk in wardrobe and ensuite. Remaining bedrooms with BIR's

Two living spaces, one separate lounge area while the second living room is open plan to the kitchen and meals area.

The kitchen offers stainless steel appliances.

Covered entertaining area

Landscaped gardens to front & rear yards

Heating and cooling

Double garage

Alarm system

Within 1.6km of Bacchus Marsh West Golf Club, 1.3km from Maddingley Medical Centre and 3.3km from Bacchus Marsh train station

## 63 Darcy Street, Maddingley

Whilst every attempt has been made to ensure the accuracy of the floor plan contained here, measurements of doors, windows, rooms and any other items are approximate and no responsibility is taken for any error, omission, or mis-statement. This plan is for illustrative purposes only and should be used as such by any prospective purchaser. The services, systems and appliances shown have not been tested and no guarantee as to their operability or efficiency can be given.