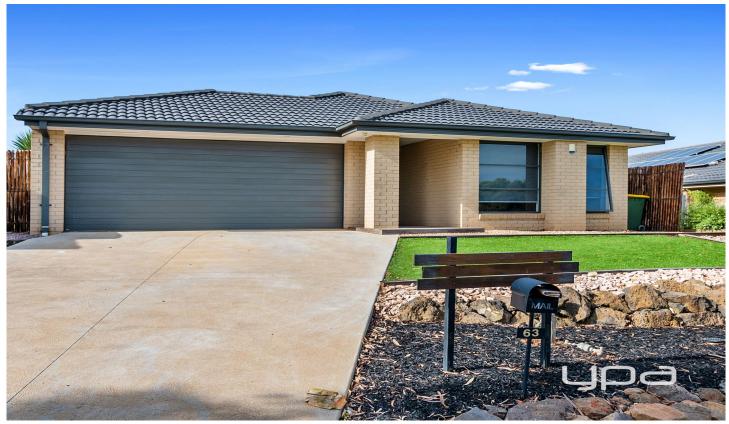

## **63 Darcy Street Maddingley VIC**

Positioned in the Hill View Estate Block size of 550m2 (approx.)

Four bedrooms, master bedroom offers a walk in wardrobe and ensuite. Remaining bedrooms with BIR's

Two living spaces, one separate lounge area while the second living room is open plan to the kitchen and meals area.

The kitchen offers stainless steel appliances.

Covered entertaining area

Landscaped gardens to front & rear yards

Heating and cooling

Double garage

Alarm system

Within 1.6km of Bacchus Marsh West Golf Club, 1.3km from Maddingley Medical Centre and 3.3km from Bacchus Marsh train station

## 4 2 2 2

Land Size: 550 sqm

View: https://www.ypa.com.au/7383448

Monika Davies 0404 587 377