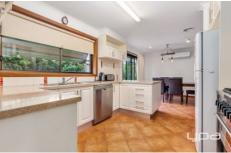

## 24 Margaret Drive Bacchus Marsh VIC

- \*Four good sized bedrooms, master with walk through robes & en-suite
- \*Fully renovated central bathroom services the remaining bedrooms
- \*Alfresco entertaining
- \*Separate lounge room
- \*Additional family area
- \*Modern kitchen with stainless steel appliances and dishwasher
- \*Outdoor swimming pool
- \*Gas central heating & split system air-conditioning \*Double Carport with front roller door
- \*Double steel Garden shed
- \*Located for the ultimate in convenience. 900m to Main Street Shops, 1.5km from Bacchus Marsh Grammer, 1.3km to Bacchus Marsh Train Station & 1.1km from Maddingley Park.