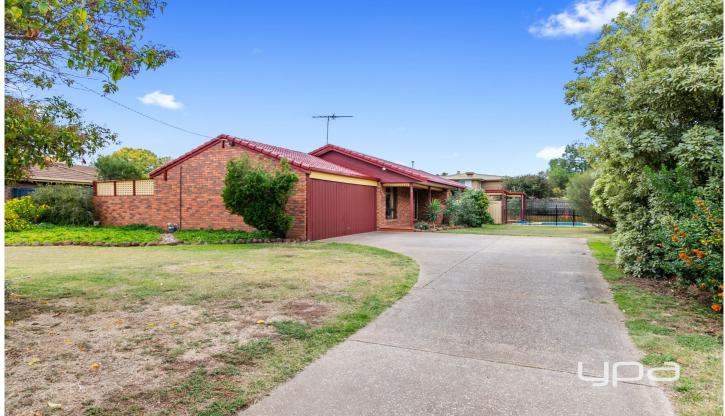

## 24 Margaret Drive Bacchus Marsh VIC

- \*Four good sized bedrooms, master with walk through robes & en-suite
- \*Fully renovated central bathroom services the remaining bedrooms
- \*Alfresco entertaining
- \*Separate lounge room
- \*Additional family area
- \*Modern kitchen with stainless steel appliances and dishwasher
- \*Outdoor swimming pool
- \*Gas central heating & split system air-conditioning \*Double Carport with front roller door
- \*Double steel Garden shed
- \*Located for the ultimate in convenience. 900m to Main Street Shops, 1.5km from Bacchus Marsh Grammer, 1.3km to Bacchus Marsh Train Station & 1.1km from Maddingley Park.