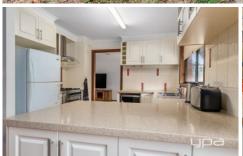

## 24 Margaret Drive Bacchus Marsh VIC

- \*Four good sized bedrooms, master with walk through robes & en-suite
- \*Fully renovated central bathroom services the remaining bedrooms
- \*Alfresco entertaining
- \*Separate lounge room
- \*Additional family area
- \*Modern kitchen with stainless steel appliances and dishwasher
- \*Outdoor swimming pool
- \*Gas central heating & split system air-conditioning \*Double Carport with front roller door
- \*Double steel Garden shed
- \*Located for the ultimate in convenience. 900m to Main Street Shops, 1.5km from Bacchus Marsh Grammer, 1.3km to Bacchus Marsh Train Station & 1.1km from Maddingley Park.