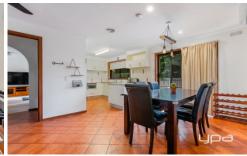

## 24 Margaret Drive Bacchus Marsh VIC

- \*Four good sized bedrooms, master with walk through robes & en-suite
- \*Fully renovated central bathroom services the remaining bedrooms
- \*Alfresco entertaining
- \*Separate lounge room
- \*Additional family area
- \*Modern kitchen with stainless steel appliances and dishwasher
- \*Outdoor swimming pool
- \*Gas central heating & split system air-conditioning \*Double Carport with front roller door
- \*Double steel Garden shed
- \*Located for the ultimate in convenience. 900m to Main Street Shops, 1.5km from Bacchus Marsh Grammer, 1.3km to Bacchus Marsh Train Station & 1.1km from Maddingley Park.