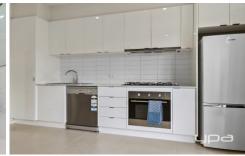

## 13 Cider Circuit Darley VIC

- ? Situated in Darley only moments from Citybound freeway access
- ? Three-bedrooms, all with built in robes
- ? Open plan meals / living area
- ? Central bathroom.
- ? Neat and spacious outdoor entertaining area
- ? Split system Heating & Cooling
- ? High ceilings
- ? Stone benchtops
- ? Stainless steel appliances
- ? Low maintenance landscaped gardens
- ? Solar panels