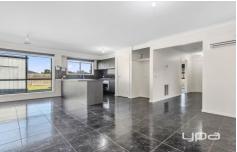

## 15 Leahy Street Maddingley VIC

- \*Master offering an Ensuite and Walk in Robe
- \*Remaining bedroom with Built in Robes
- \*Front Lounge Room
- \*Separate Kitchen/Meals/Living Area
- \*Kitchen with stainless steel appliances, including dishwasher
- \*Roller Shutters on Windows
- \*Double garage with remote roller door access and a rear roller door.
- \*Large pergola perfect for entertaining.
- \*Ducted heating & Split System Cooling.
- \*Double gate, side access leading to an additional 11m x 6m shed
- \*Garden shed
- \*Property located 800m from Maddingley Medical Centre and just a 2min drive to Bacchus Marsh West Golf Club.