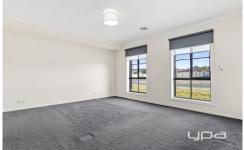

## 15 Leahy Street Maddingley VIC

- \*Master offering an Ensuite and Walk in Robe
- \*Remaining bedroom with Built in Robes
- \*Front Lounge Room
- \*Separate Kitchen/Meals/Living Area
- \*Kitchen with stainless steel appliances, including dishwasher
- \*Roller Shutters on Windows
- \*Double garage with remote roller door access and a rear roller door.
- \*Large pergola perfect for entertaining.
- \*Ducted heating & Split System Cooling.
- \*Double gate, side access leading to an additional 11m x 6m shed
- \*Garden shed
- \*Property located 800m from Maddingley Medical Centre and just a 2min drive to Bacchus Marsh West Golf Club.