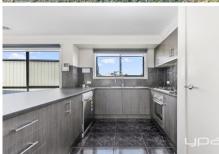

## 15 Leahy Street Maddingley VIC

- \*Master offering an Ensuite and Walk in Robe
- \*Remaining bedroom with Built in Robes
- \*Front Lounge Room
- \*Separate Kitchen/Meals/Living Area
- \*Kitchen with stainless steel appliances, including dishwasher
- \*Roller Shutters on Windows
- \*Double garage with remote roller door access and a rear roller door.
- \*Large pergola perfect for entertaining.
- \*Ducted heating & Split System Cooling.
- \*Double gate, side access leading to an additional 11m x 6m shed
- \*Garden shed
- \*Property located 800m from Maddingley Medical Centre and just a 2min drive to Bacchus Marsh West Golf Club.