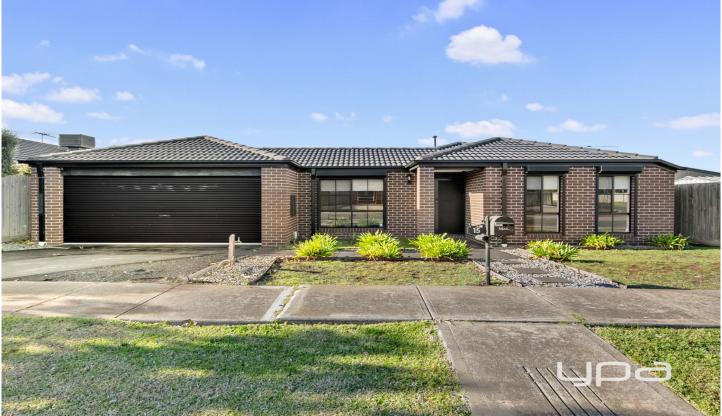

## 15 Leahy Street Maddingley VIC

- \*Master offering an Ensuite and Walk in Robe
- \*Remaining bedroom with Built in Robes
- \*Front Lounge Room
- \*Separate Kitchen/Meals/Living Area
- \*Kitchen with stainless steel appliances, including dishwasher
- \*Roller Shutters on Windows
- \*Double garage with remote roller door access and a rear roller door.
- \*Large pergola perfect for entertaining.
- \*Ducted heating & Split System Cooling.
- \*Double gate, side access leading to an additional 11m x 6m shed
- \*Garden shed
- \*Property located 800m from Maddingley Medical Centre and just a 2min drive to Bacchus Marsh West Golf Club.