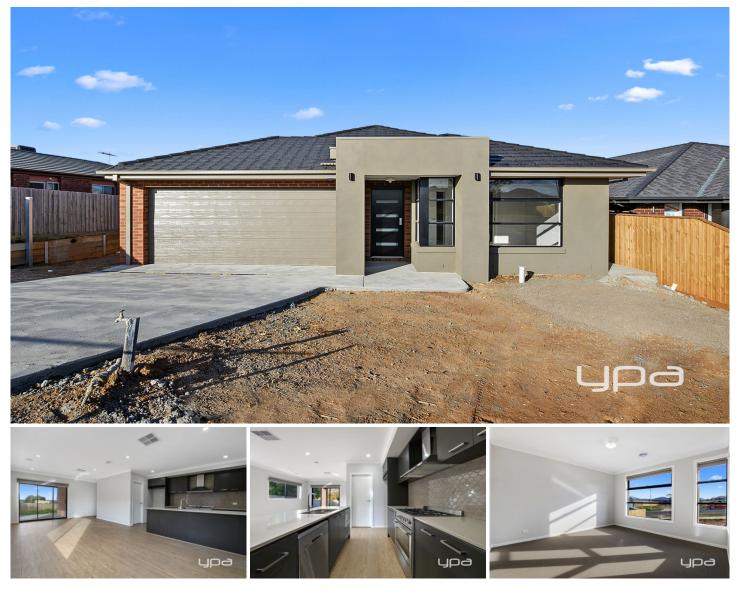

## 69 Connor Street Bacchus Marsh VIC

? Master bedroom complete with full ensuite and walk in robe

? Three remaining large sized bedrooms with built in robes ? Large Stylish & functional kitchen featuring 900mm stainless steel appliances including dishwasher, built in microwave, stone bench tops and ample cupboard space, overlooking open plan meals and living area

? Separate Rumpus Room or Fifth Bedroom

? Main bathroom complete with full size bath

? Double, remote control garage with internal access

? Property will feature fully landscaped low maintenance gardens

- ? Ducted Heating
- ? Evaporative Cooling
- ? Double side gate with driveway access to rear yard
- ? Large 681m2 block