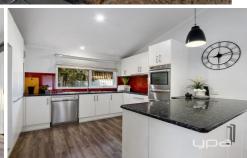

## 5 Watson Street Bacchus Marsh VIC

- \*Situated on a 657m2 allotment (approx.)
- \*Located only minutes' walk to main street shopping.
- \*Comprising of three bedrooms,
- \*Master with a walk-in robe and recently updated semi ensuite
- \*Remaining bedrooms all with built in robes.
- \*Set down front lounge room
- \*Open plan kitchen with ample amounts of storage, dishwasher, two full height pull out pantry's and stainless-steel appliances.
- \*Outside you will find a large undercover entertaining area leading out an immaculately presented yard
- \*Single Carport
- \*Single Garage
- \*Heating & Cooling