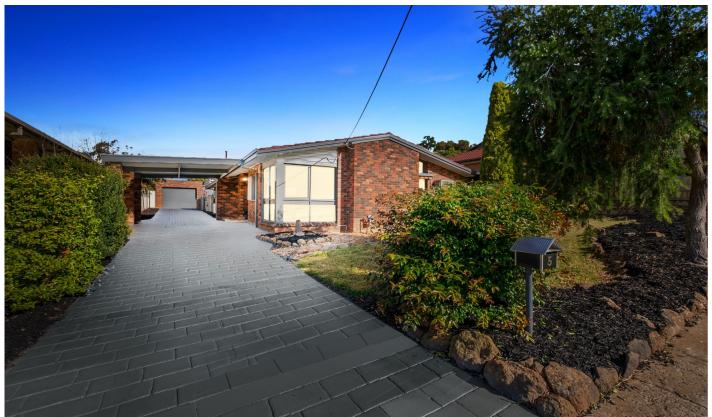

## 5 Watson Street Bacchus Marsh VIC

- \*Situated on a 657m2 allotment (approx.)
- \*Located only minutes' walk to main street shopping.
- \*Comprising of three bedrooms,
- \*Master with a walk-in robe and recently updated semi ensuite
- \*Remaining bedrooms all with built in robes.
- \*Set down front lounge room
- \*Open plan kitchen with ample amounts of storage, dishwasher, two full height pull out pantry's and stainless-steel appliances.
- \*Outside you will find a large undercover entertaining area leading out an immaculately presented yard
- \*Single Carport
- \*Single Garage
- \*Heating & Cooling