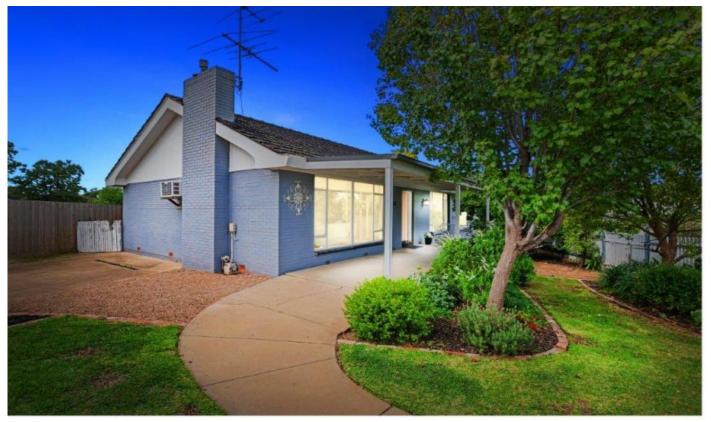

## **18 George Street Bacchus Marsh VIC**

This home situated only minutes from the Main Street of Bacchus Marsh, local schools, sporting facilities and public transport has everything you are looking for!

Sitting on a 491m2 approx block comprising of three bedrooms, two containing built in robes all serviced by the light filled renovated bathroom, to the front of the property you are greeted to a large living area with additional dining room all beautifully modernised.

Stepping outside you will find a neat and tidy concrete