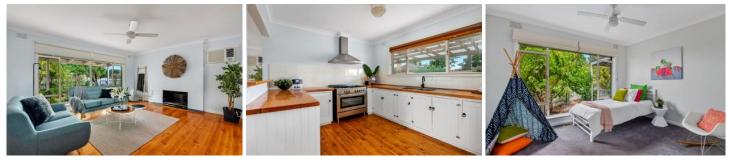

Sitting on a 491m2 approx block comprising of three bedrooms, two containing built in robes all serviced by the light filled renovated bathroom, to the front of the property you are greeted to a large living area with additional dining room all beautifully modernised.

The whole house is serviced by a large modern kitchen with great upgraded features that will impress. Double sink, stainless steel dishwasher and 900mm free standing oven all with plenty of cupboard space and bench space for all kitchen and entertaining needs.