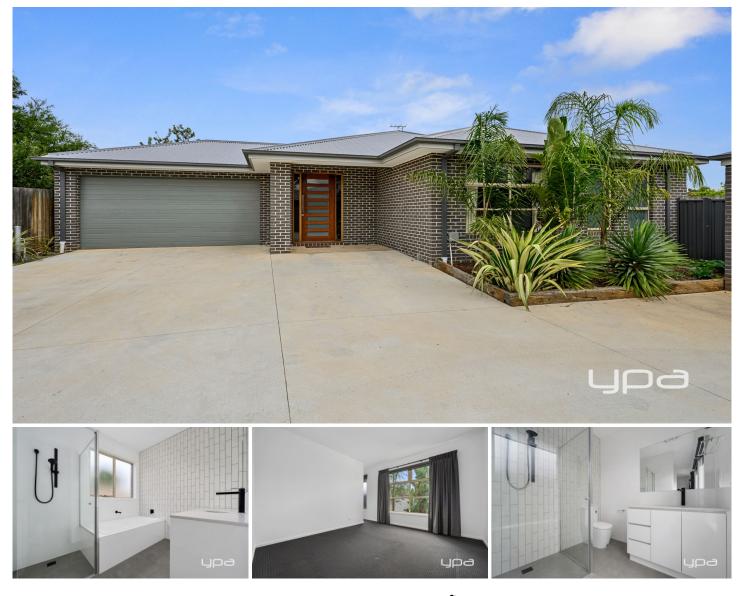

## **11a Wellington Street Bacchus Marsh VIC**

\*Three Bedroom property

- \*Main bedroom offering an ensuite and walk in robe
- \*Remaining bedroom with built in robes
- \*Open plan kitchen, meals, dining area

\*Sleek design kitchen with island bench, stainless steel appliances including 900mm oven and cooktop, dishwasher

\*Property is located only 1km from Darley Park; 1.1km from Champions IGA Supermarket; 1.4km from Darley Primary School and approximately 1.4km from the Freeway access. 3 🎮 2 🚝 3 🛱