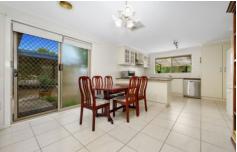

- ? Updated kitchen
- ? Separate living area
- ? Bathroom with corner spa bath
- ? Three bedrooms, master with WIR and remaining bedrooms with BIR's.
- ? Covered Alfresco Area, surrounded by gardens Special features include:
- ? Evaporative cooling
- ? Ducted Heating
- ? Established gardens
- ? Double garage
- ? Single Carport space