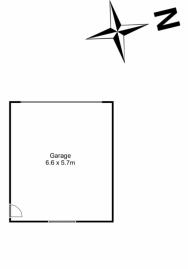

- ? Updated kitchen
- ? Separate living area
- ? Bathroom with corner spa bath
- ? Three bedrooms, master with WIR and remaining bedrooms with BIR's.
- ? Covered Alfresco Area, surrounded by gardens Special features include:
- ? Evaporative cooling
- ? Ducted Heating
- ? Established gardens
- ? Double garage
- ? Single Carport space

## 96 Masons Lane, Bacchus Marsh

Whilst every attempt has been made to ensure the accuracy of the floor plan contained here, measurements of doors, windows, rooms and any other items are approximate and no responsibility is taken for any error, omission, or mis-statement. This plan is for illustrative purposes only and should be used as such by any prospective purchaser. The services, systems and appliances shown have not been tested and no guarantee as to their operability or efficiency can be given.