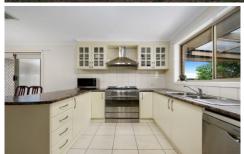

- ? Updated kitchen
- ? Separate living area
- ? Bathroom with corner spa bath
- ? Three bedrooms, master with WIR and remaining bedrooms with BIR's.
- ? Covered Alfresco Area, surrounded by gardens Special features include:
- ? Evaporative cooling
- ? Ducted Heating
- ? Established gardens
- ? Double garage
- ? Single Carport space