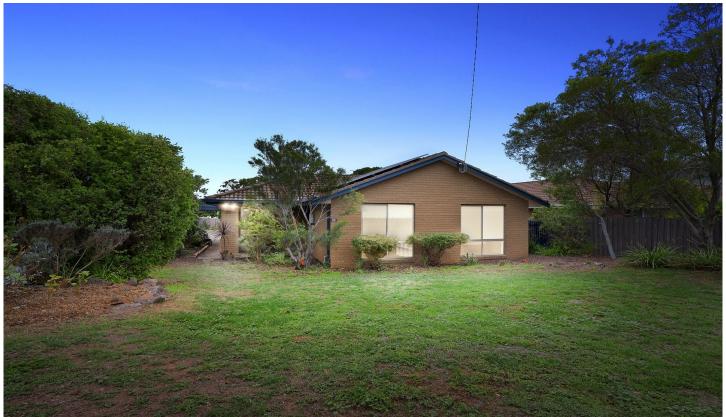

## 96 Masons Lane Bacchus Marsh VIC

Positioned on a 791m2 (Approx) corner block Within close proximity to all levels of schooling, medical clinics, freeway access and Main Street/Town Centre Features include: