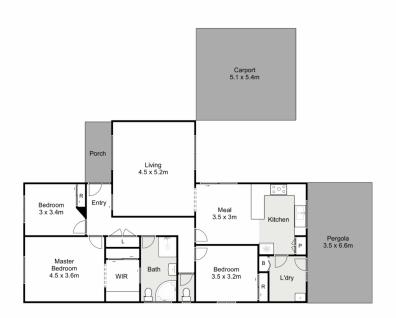

## 96 Masons Lane Bacchus Marsh VIC

Positioned on a 791m2 (Approx) corner block Within close proximity to all levels of schooling, medical clinics, freeway access and Main Street/Town Centre Features include:

- ? Updated kitchen
- ? Separate living area
- ? Bathroom with corner spa bath
- ? Three bedrooms, master with WIR and remaining bedrooms with BIR's.
- ? Covered Alfresco Area, surrounded by gardens Special features include:
- ? Evaporative cooling
- ? Ducted Heating
- ? Established gardens
- ? Double garage
- ? Single Carport space

## 96 Masons Lane, Bacchus Marsh

Whilst every attempt has been made to ensure the accuracy of the floor plan contained here, measurements of doors, windows, rooms and any other items are approximate and no responsibility is taken for any error, omission, or mis-statement. This plan is for illustrative purposes only and should be used as such by any prospective purchaser. The services, systems and appliances shown have not been tested and no guarantee as to their operability or efficiency can be given.