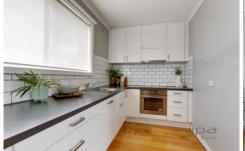

Stunning timber floors throughout, plenty of natural light in the living area which leads through to an updated modern kitchen, modern appliances and abundance of storage space. Main bedroom presents a built-in robe, full en-suite