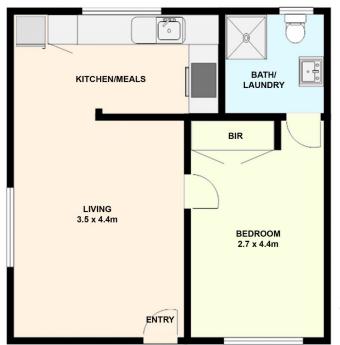

Stunning timber floors throughout, plenty of natural light in the living area which leads through to an updated modern kitchen, modern appliances and abundance of storage space. Main bedroom presents a built-in robe, full en-suite

1 🚐 1 🖺 1 🗬

View: https://www.ypa.com.au/7383584

Bassam Tofaili 0477 972 229

PARKING (NOT IN POSITION,AT REAR OF BUILDING)

Total Area: 41.4m² approx.

5/9 Gerald Street, Murrumbeena
All data and dimensions shown in this sketch are approximate.