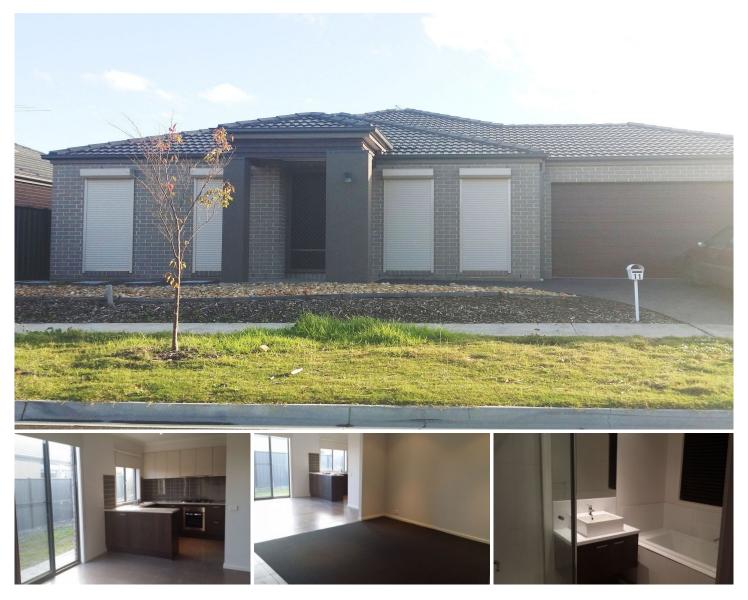

## 11 Northam Green DERRIMUT VIC

This property is located in the heart of Derrimut, close to schools, shops, medical centres and only a five minute drive to freeway entrance. Comprising of a large entrance with 9 foot ceilings, three good sized bedrooms (master with walk in robe & full en suite)- two remaining bedrooms with built in robes, bright central bathroom, and separate living zone. Kitchen containing quality stainless steel appliances including dishwasher and ample cupboard space, along with dining area adjacent. Other inclusions in the property offer roller shutters throughout, ducted heating, evaporative cooling, low maintenance gardens and double garage. This property is not to be missed! Please check above for inspection times or simply click EMAIL AGENT and we will respond instantly with available appointment times and more information at your request. Photo ID is required at all Open for Inspections. At YPA our service will move you.