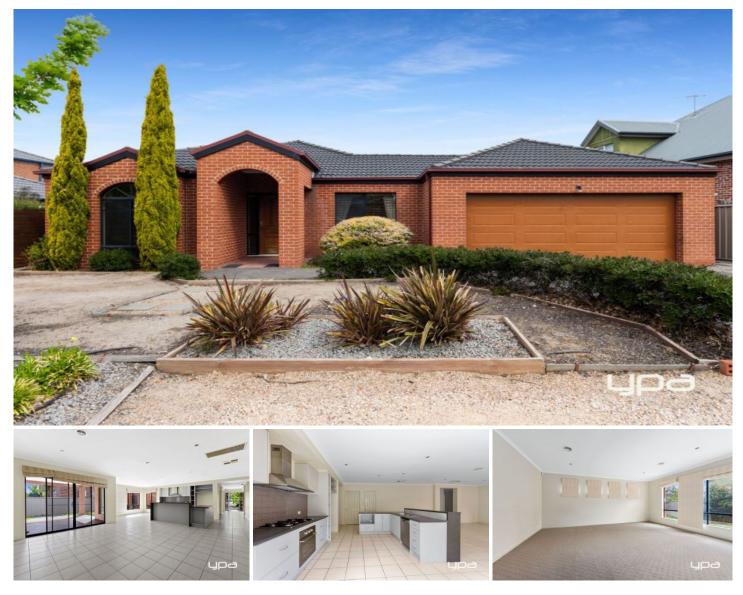

## 4 Gisborne Way CAROLINE SPRINGS VIC

This large family home is located close to school and shops. With 4 large bedrooms, master bedroom with walk in robe, ensuite, spa and double sinks, 3 other large bedrooms with built in robes, bathroom with a spar, and separate toilet, 3 Large Living areas, a formal lounge, family lounge, and a Rumpus/ theatre room, separate study, outside entertaining area with a large back yard and alfresco, kitchen with all stainless steel appliances, ducted heating and evaporative cooling, alarm system, internal data cabling, and a extra large double garage for storage. This house is not to be missed!!