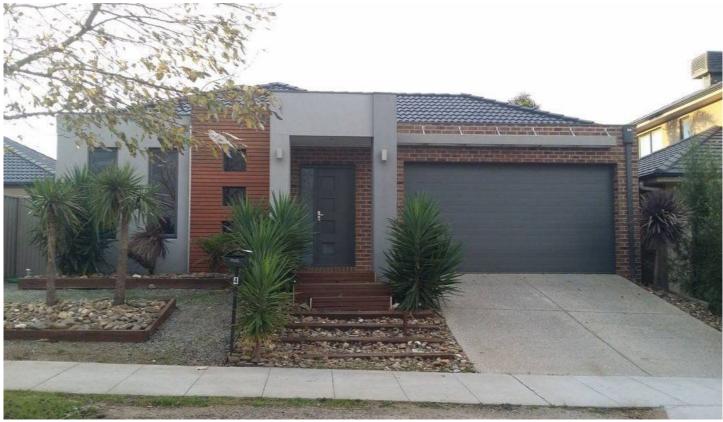

## **4 Duneira Grove CAROLINE SPRINGS VIC**

This family friendly property, located in an ideal pocket in Caroline Springs, is simply divine! Comprising of large master bedroom with full en suite and walk in robe, remaining two bedrooms with double built in robes, ideal front lounge area, bright and light central bathroom and ample storage facilities in laundry. Home will be freshly painted throughout and contains open plan tiled kitchen/meals/ living zone- containing quality stainless steel appliances including dishwasher, lovely low maintenance gardens with decked alfresco area and double remote garage with internal access. Other features to this home include ducted heating, evaporative cooling, alarm system and the list goes on. This property is not to be missed! Please check above for inspection times or simply click EMAIL AGENT and we will respond instantly with available appointment times and more information at your request. Photo ID is required at all Open for Inspections. At YPA our