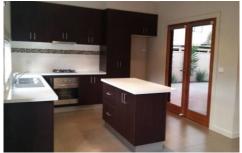

## **4 Duneira Grove CAROLINE SPRINGS VIC**

This family friendly property, located in an ideal pocket in Caroline Springs, is simply divine! Comprising of large master bedroom with full en suite and walk in robe, remaining two bedrooms with double built in robes, ideal front lounge area, bright and light central bathroom and ample storage facilities in laundry. Home will be freshly painted throughout and contains open plan tiled kitchen/meals/ living zone- containing quality stainless steel appliances including dishwasher, lovely low maintenance gardens with decked alfresco area and double remote garage with internal access. Other features to this home include ducted heating, evaporative cooling, alarm system and the list goes on. This property is not to be missed! Please check above for inspection times or simply click EMAIL AGENT and we will respond instantly with available appointment times and more information at your request. Photo ID is required at all Open for Inspections. At YPA our