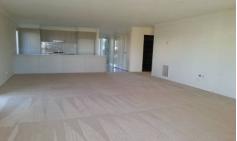

A central bathroom, and laundry, this property also includes a large living and dining area, with a central kitchen overlooking the lounge area, 600mm stainless steel appliances and dishwasher. This property also includes a large size backyard, ducted heating and double remote garage.