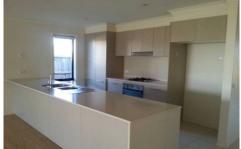

A central bathroom, and laundry, this property also includes a large living and dining area, with a central kitchen overlooking the lounge area, 600mm stainless steel appliances and dishwasher. This property also includes a large size backyard, ducted heating and double remote garage.