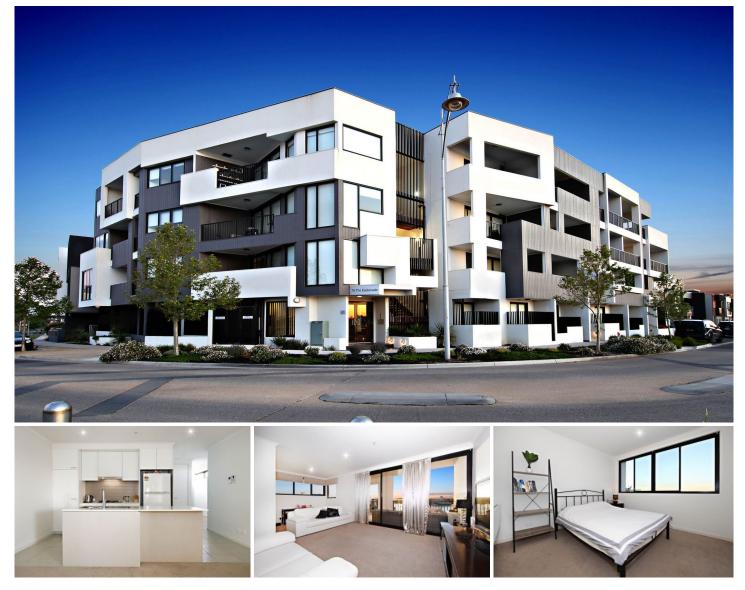

## 17/76 The Esplanade CAROLINE SPRINGS VIC

This stunning apartment, situated in the heart of Caroline Springs- is just delightful! Located on the Esplanade, directly across from Caroline Springs Square, Lake Caroline and the numerous walking tracks. Consisting of two good sized bedrooms (master with en suite and both with double built in robes), open plan kitchen/meals/dining area, complete with quality stainless steel appliances including dishwasher, split system air-conditioning/heating and bi-fold doors to the large balcony- perfect for entertaining! This apartment has a secure car park, intercom in the apartment for your security and peace of mind. Not to be missed, available April 2017. Please check above for inspection times or simply click EMAIL AGENT and we will respond instantly with available appointment times and more information at your request. Photo ID is required at all Open for Inspections. At YPA our service will move you.