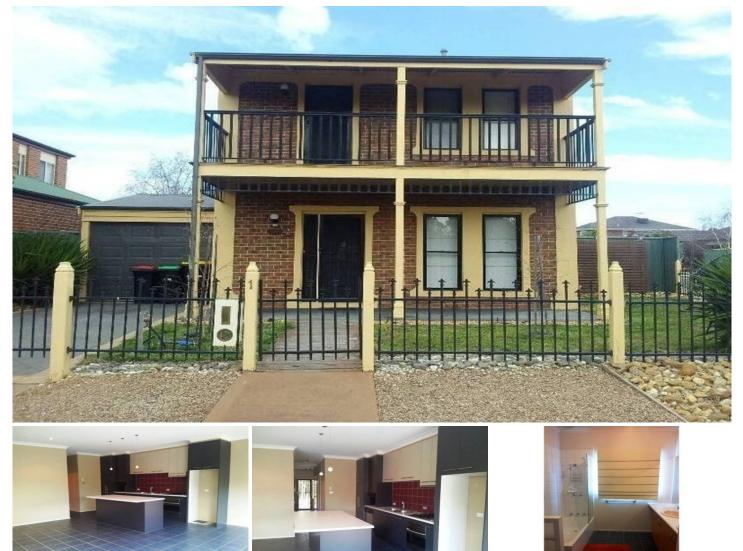

## 1 Madras Lane CAROLINE SPRINGS VIC

This well presented, modern family home is in a great location, opposite parklands and close to schools, shops & public transport. Offering three bedrooms, all with built in robes, two separate bathrooms and laundry facilities. An open plan living, dining and meals area, low maintenance front garden and a well landscaped back yard, including water feature, a large garden shed, single enclosed carport and paved area. It also includes an alarm system, security doors, upstairs balcony, ducted heating, and a wood fire heater. This house is not to be missed! Available late November 2017. \*Applicants must inspect prior to applying. Please check above for inspection times or simply click EMAIL AGENT and we will respond instantly with available appointment times and more information at your request. Photo ID is required at all Open for Inspections. At YPA our service will move you.