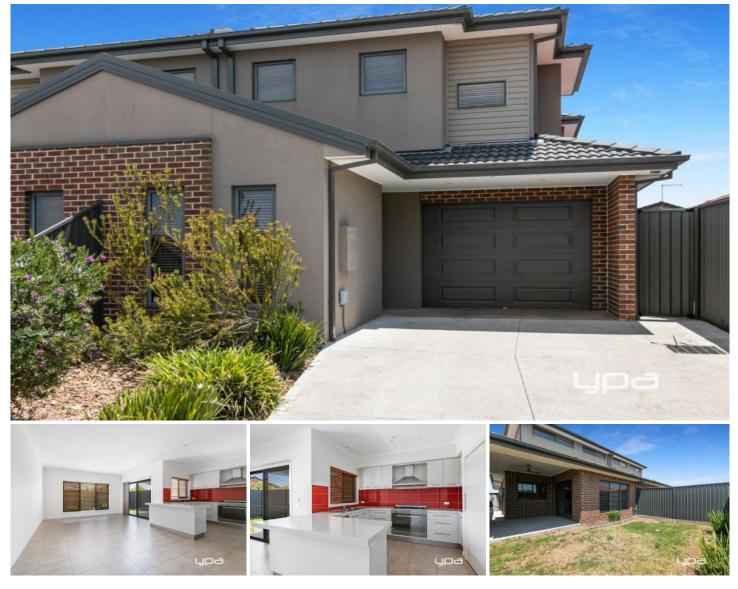

## 22 Paraburdoo Lane KINGS PARK VIC

This property is in a Fantastic location, with all the expensive extras and upgrades that only a townhouse can offer.

Including a Master bedroom with a WIR and an ensuite with Caesar stone bench tops, and double shower. The remaining 2 bedrooms with BIR, another separate bathroom with all the top end extras included.

Open plan living, a separate study which could also be made into a 4th bedroom or private living area, alfresco, kitchen including a 900mm oven, dishwasher, and with endless cupboard space refrigerated air-conditioning and heating, alarm system, an extra-large laundry with also endless space for storage, downstairs powder room, a single garage, and low maintenance gardens This property is not to be missed!!