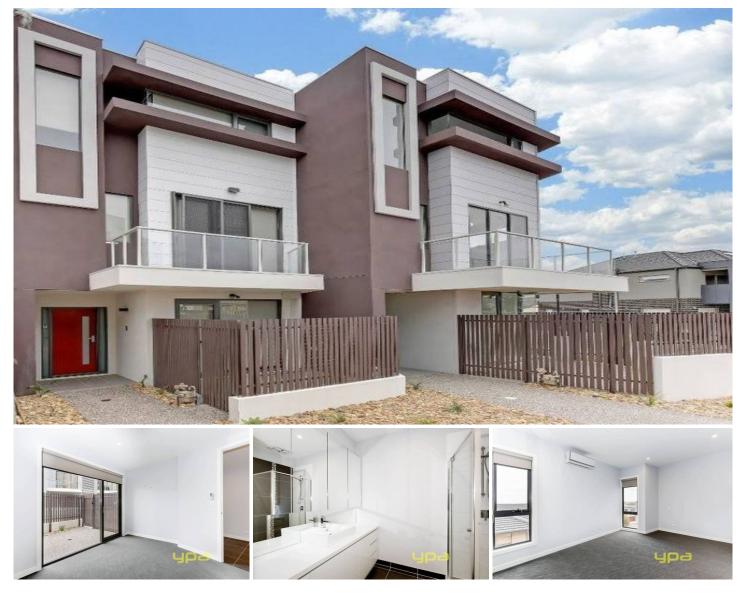

## 9/25 Boathouse Drive CAROLINE SPRINGS VIC

Live surrounded by beautiful parks, and wide open spaces in this three level town house. When you enter this three level stunner, you will be pleasantly surprised by the space and quality that it has to offer. Full of natural light and modern features this property includes three spacious bedrooms (two on the third level and one on the ground level), the main bedroom with an extra-large walk in robe, en suite with triple size shower, double basin and LED lighting. Remaining two bedrooms with large built in robes and two central separate bathrooms- both with double showers, LED lighting and modern finishing. The second level comprising of a large open plan kitchen living and dining area, 900mm stainless steel oven and stove top, dishwasher, glass mirrored splash back, a large family stone island bench top, two separate balconies on either side of the second level. Other features to this property include emote double lock up garage with internal access &