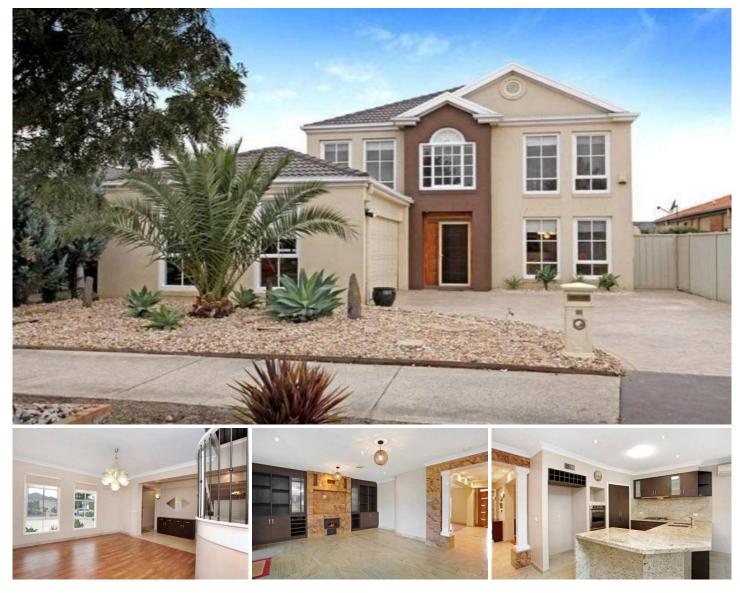

## 26 O'Donnell Drive CAROLINE SPRINGS VIC

Located in much admired 'Cobblestone' estate is this modern family residence offering two levels of quality living would be ideal for families who like to entertain. Comprising of four spacious bedrooms with built in robes, a large master bedroom with his and her walk in robe and en suite, wide formal entry, formal and informal living zones, fully equipped modern kitchen with marble bench top and plenty of cupboard space overlooking meals and family area, built in cupboards provide you with extra storage space, step outside to this huge pergola area finished with marble tiles and built in timber benches. Complimented with in ground heated pool perfect for hot summer days to cool you down completed with separate pool room. Other features include double car garage with remote, Open fire place, ducted heating, evaporative cooling, downstairs split system, alarm, central bathroom with spa, downstairs powder room, marble tiles and benches throughout the house, timber