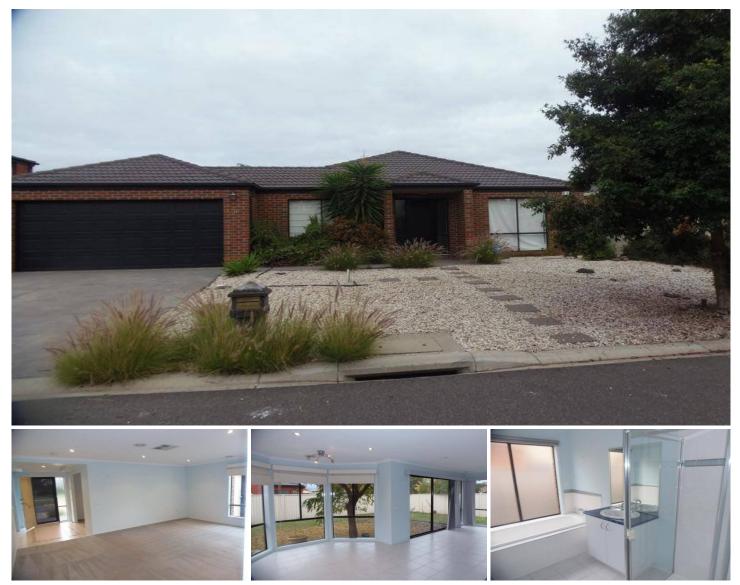

## **10 Holmes Way CAROLINE SPRINGS VIC**

This property is located in the Cobblestone Estate, with all amenities close by, and a lovey parkland within walking distance- will be sure to impress any growing family. Comprising of three well sized bedrooms, the master bedroom with walk in robe, and en suite, remaining bedrooms with double built in robes. Other features include bright central bathroom, fantastic open plan kitchen/dining area with a 600mm stainless steel oven, dishwasher and ample cupboard space. Complete with separate large living area, study, large backyard, low maintenance front yard, double remote garage, ducted heating and cooling. This property is not to be missed! Available start of May 2016. Please check above for inspection times or simply click 'EMAIL AGENT' and we will respond instantly with available appointment times and more information at your request. Photo ID is required at all Open for Inspections. At YPA 'our service will move you'.