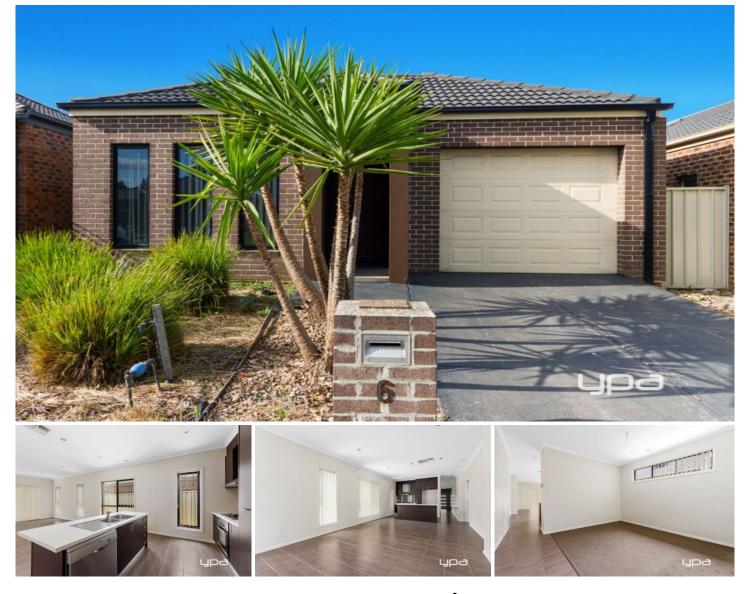

## 6 Derwent Close CAROLINE SPRINGS VIC

This well presented home is located in the heart of Caroline Springs this three bedroom home is sure to impress! The master features a WIR and ensuite, The remaining bedrooms with BIR. A great size kitchen living, and dining area with a 600mm stainless steel oven & dishwasher, and ample cupboard space. Other features include, a separate bright family retreat, modern bathroom, low maintenance front yard, concreted patio directly off the family living area, ducted heating, evaporative cooling, single remote garage with internal access. This property will go quickly, so dont miss out!