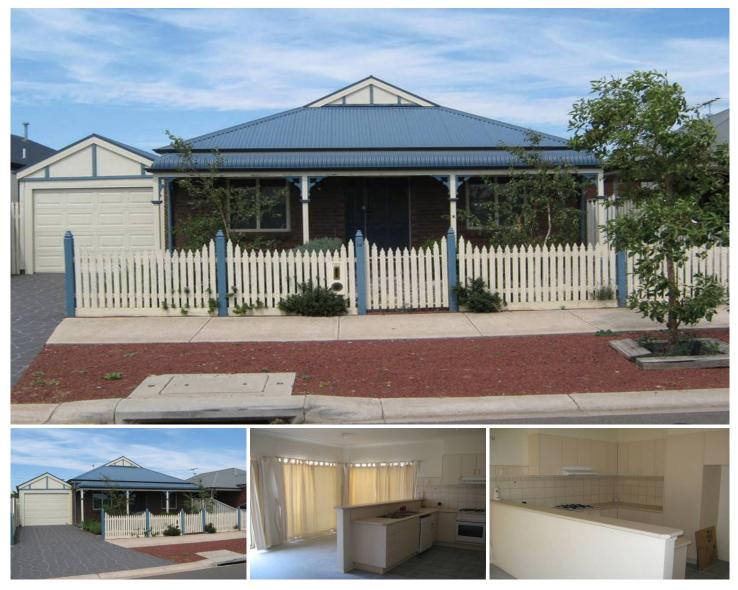

## **19 Grampians Way CAROLINE SPRINGS VIC**

Located in the well established Springlake Estate, is this beautiful 3 bedroom cottage style home. Featuring a bright open plan living area, central 2 way bathroom, heating, cooling, dishwasher, low maintenance garden and a single remote garage this home will not disappoint.