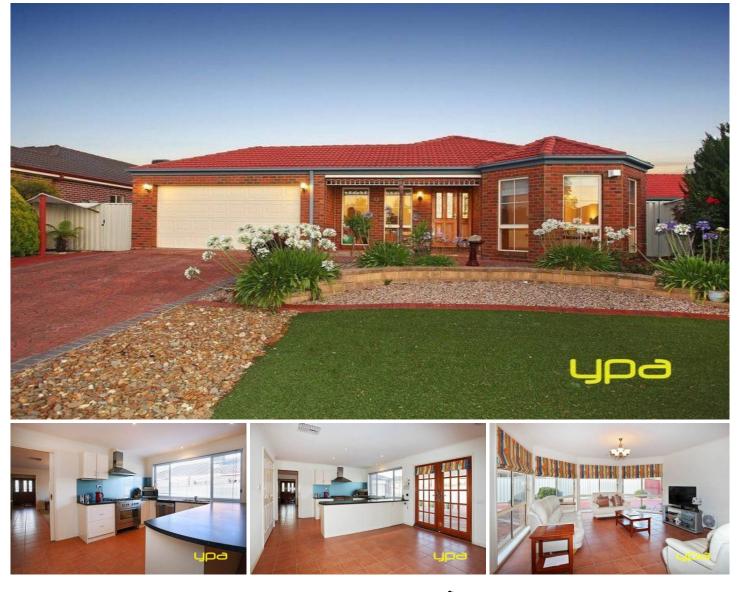

## 23 Springfield Close CAROLINE SPRINGS VIC

Set on a fantastic allotment this immaculately kept family home. Comprising of three bedrooms plus separate study, oversize ensuite and walk in robe to master, loads of living space comprising of formal lounge, family room, kitchen/meals and separate rumpus room at the rear of the home providing all the room needed for the whole family. Extras include stainless steel appliances, gas ducted heating, evaporative cooling, alarm system, double remote garage with drive through access and side access. The rear yard is low maintenance and perfect for all year round entertaining with a property that has so much to offer. Act quickly as homes this size and calibre don't last long!