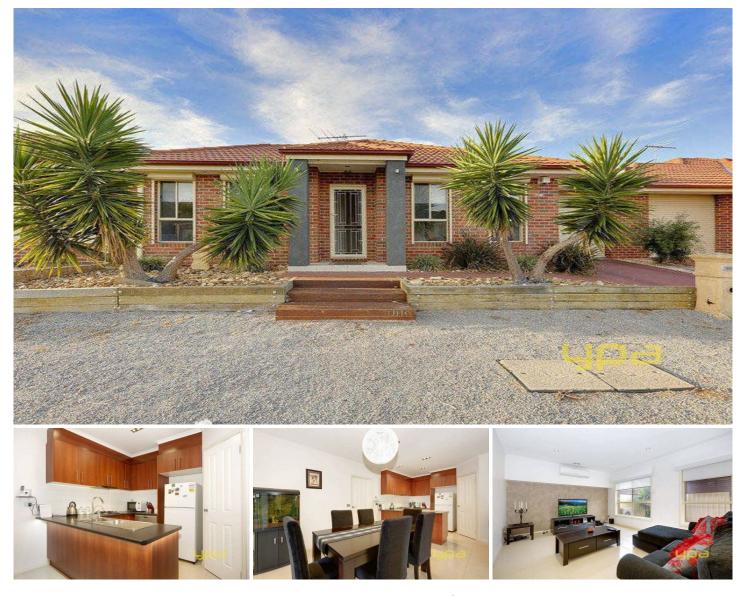

## 2/40 Jade Way HILLSIDE VIC

This gorgeous three bedroom unit is located in Hillside, with all shops and public transport nearby this property is not to be missed. Offering three well sized bedrooms the master with a WIR and ensuite, a bright central bathroom, and laundry. A spacious light filled living areas and neat kitchen with stainless steel appliances, looking out to a fully decked outside entertaining area and low maintenance yard. Features include dishwasher, gas ducted heating, split system, roller shutters, alarm and single garage.