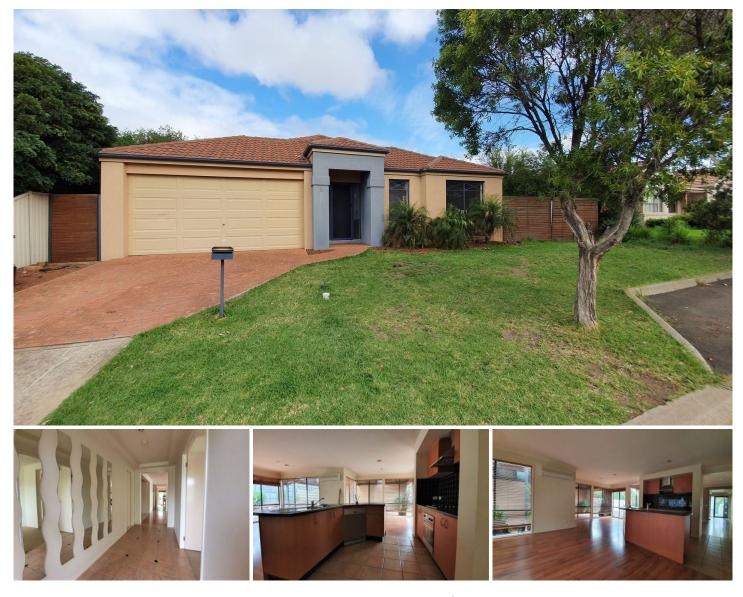

## 6 Cathedral Mews CAROLINE SPRINGS VIC

Situated in the popular Springlake Estate with all the local amenities close by. Comprising of three well-sized bedrooms + study. Master bedroom with WIR & full ensuite and double BIR's to the remaining bedrooms. Central bathroom, with separate toilet, lounge, spacious kitchen/ meals and dining area, with quality stainless steel appliances inc dishwasher. Low maintenance backyard with decking and pergola. Features garden shed, side access, double garage with internal access, ducted heating throughout, and a split system air-conditioning to the main living area. This property is not to be missed!