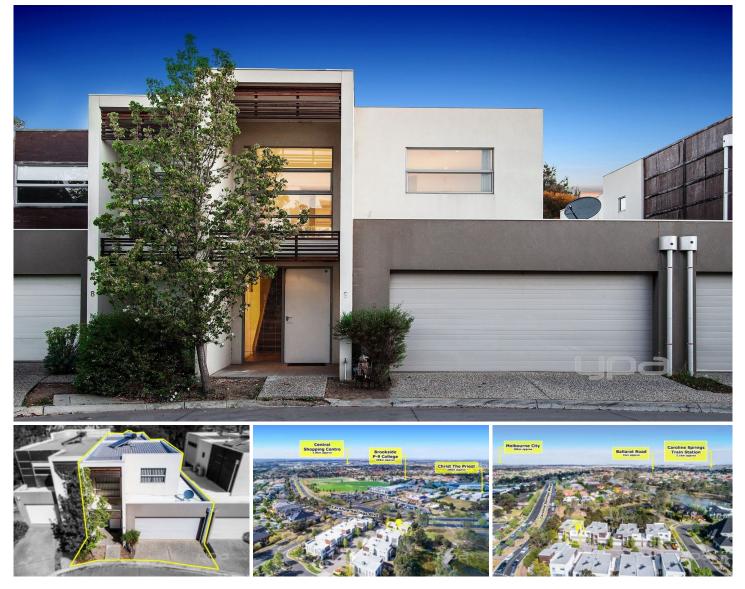

## 9/1-5 The Close CAROLINE SPRINGS VIC

Love style, living in a great location and low maintenance living, then this is the property for you! Offering two levels of modern living, this quality built townhouse is ideal for the occupier looking for that 'something special' in one of Caroline Springs finest locations.. Comprising of three spacious bedrooms (master with en suite and large walk in robe, remaining bedrooms with double built in robes), open plan kitchen with quality stainless steel appliances including dishwasher, bright central bathroom, laundry & powder room. Other features include heating, cooling, floating floorboards and low maintenance yards with ideal entertaining area . Complete with single lock up remote garage with internal access and within a close proximity to shops, schools & transport. \*Applicants must view the property before any applications will be processed.