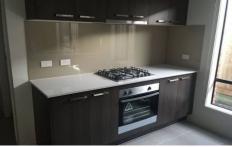

## 13 Somers Street PLUMPTON VIC

This near new home is located in the popular Aspire estate of Plumpton. Upon entry you have the master bedroom which has a full en suite and walk in wardrobe. Remaining bedrooms are fitted with double built in robes. The kitchen is stylish with stainless steel appliances including dishwasher. The lounge area is to the rear of the home with entrance to lovely landscaped back garden/alfresco area. Property is complete with double remote garage with internal access, ducted heating and split system air conditioning. Available mid July 2017, don't miss out on a fabulous opportunity of living. \*Applicants must view the property before any applications will be processed. Please check above for inspection times or simply click EMAIL AGENT and we will respond instantly with available appointment times and more information at your request. Photo ID is required at all Open for Inspections. At YPA our service will move you.