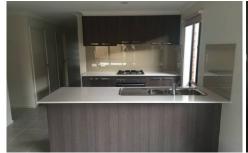

## 13 Somers Street PLUMPTON VIC

This near new home is located in the popular Aspire estate of Plumpton. Upon entry you have the master bedroom which has a full en suite and walk in wardrobe. Remaining bedrooms are fitted with double built in robes. The kitchen is stylish with stainless steel appliances including dishwasher. The lounge area is to the rear of the home with entrance to lovely landscaped back garden/alfresco area. Property is complete with double remote garage with internal access, ducted heating and split system air conditioning. Available mid July 2017, don't miss out on a fabulous opportunity of living. \*Applicants must view the property before any applications will be processed. Please check above for inspection times or simply click EMAIL AGENT and we will respond instantly with available appointment times and more information at your request. Photo ID is required at all Open for Inspections. At YPA our service will move you.