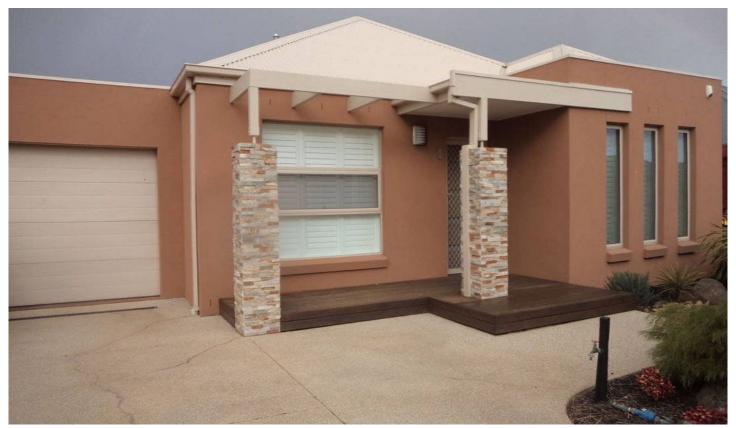

## 7 Ridgegreen View CAROLINE SPRINGS VIC

This fantastic looking home is in an excellent location close to school, shops and only minutes from picturesque park lands. Situated in The Ridge in Caroline Springs, this home offers plenty. Comprising of three great sized bedroomsthe master bedroom equipped with en suite and walk in robe, whilst remaining bedrooms consist of double built in robes. Convenient study area with built-in desk and bright central bathroom/ laundry. Well-appointed kitchen including stainless steel appliances and ample cupboard space, adjoining meals and comfortable family area. Features to consider include are the alfresco area ideal for BBQ's & entertaining, single remote garage, alarm system, video intercom system, ducted heating, evaporative cooling and low maintenance landscaped gardens. \*Applicants to inspect property prior to applying. Please check above for inspection times or simply click EMAIL AGENT and we will respond instantly with available appointment times and