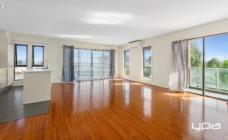

Upon entering the home you have a large room which has its separate bathroom area. Upstairs you have the main open plan kitchen/dining/living zones, equipped with quality stainless steel appliances including dishwasher. Remaining three bedrooms in the main building of the home are a good size with the master bedroom compromising of a walk in robe, full en suite, balconies and split system, all other bedrooms consist of built in robes. The property has a separate building which consists of lounge/ bedroom and kitchen/bathroom facilities. This enormous and well laid out home is completed with split system units throughout the home and a European styled laundry. \*Applicants must