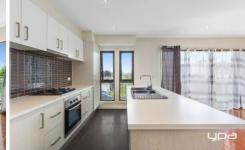

Upon entering the home you have a large room which has its separate bathroom area. Upstairs you have the main open plan kitchen/dining/living zones, equipped with quality stainless steel appliances including dishwasher. Remaining three bedrooms in the main building of the home are a good size with the master bedroom compromising of a walk in robe, full en suite, balconies and split system, all other bedrooms consist of built in robes. The property has a separate building which consists of lounge/ bedroom and kitchen/bathroom facilities. This enormous and well laid out home is completed with split system units throughout the home and a European styled laundry. \*Applicants must