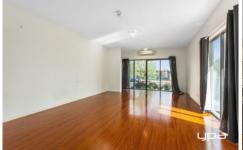

Upon entering the home you have a large room which has its separate bathroom area. Upstairs you have the main open plan kitchen/dining/living zones, equipped with quality stainless steel appliances including dishwasher. Remaining three bedrooms in the main building of the home are a good size with the master bedroom compromising of a walk in robe, full en suite, balconies and split system, all other bedrooms consist of built in robes. The property has a separate building which consists of lounge/ bedroom and kitchen/bathroom facilities. This enormous and well laid out home is completed with split system units throughout the home and a European styled laundry. \*Applicants must