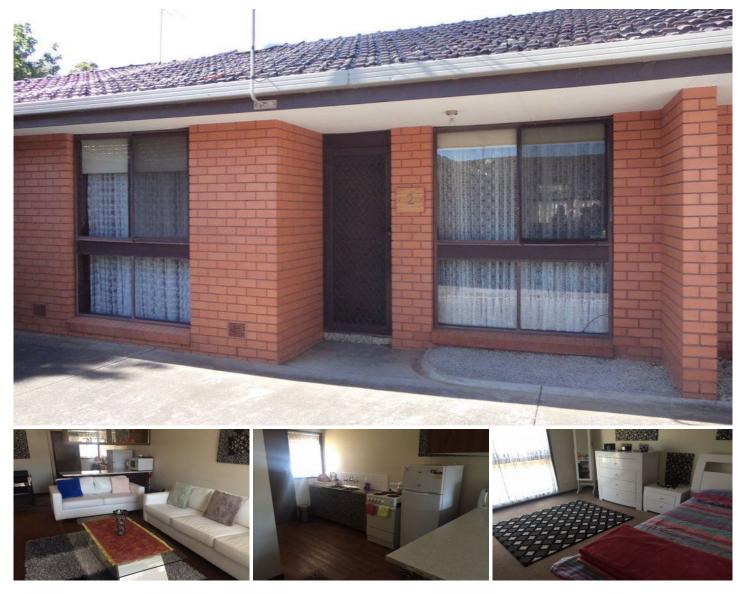

## 2/53 Morris Road HOPPERS CROSSING VIC

This property is all about location. It is walking distance from the local train station and a short drive to one of our major freeways in Melbourne. Comprising of two bedrooms, a bright central bathroom, open lounge/ kitchen area which is fitted with electrical appliances, single carport, heating and a small courtyard. This home is not to be missed! Available late January 2018. \*Applicants must inspect property prior to applying. Please check above for inspection times or simply click EMAIL AGENT and we will respond instantly with available appointment times and more information at your request. Photo ID is required at all Open for Inspections. At YPA our service will move you.