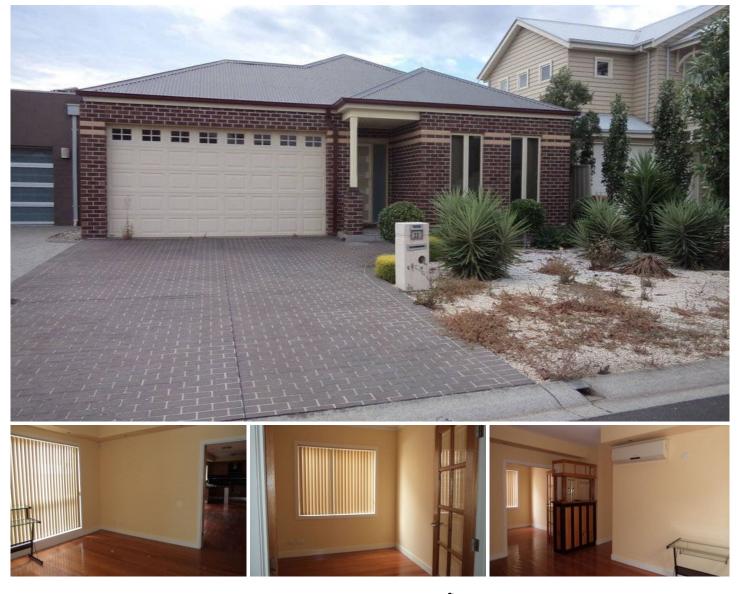

## 22 Yendon Close CAROLINE SPRINGS VIC

Step inside and fall in love with this wonderful three bedroom residence. Featuring full en suite and walk in robe to master (remaining bedrooms comprise of double built in robes), polished floorboards throughout and formal study with double glass doors. Further more, this exquisite home has a formal dining room- with split system cooling unit, enormous living/dining and kitchen zone (with stainless steel appliances including dishwasher) and ducted heating throughout. Finishing touches include built in bar, alarm system, large enclosed pergola area, double remote garage with internal & rear access, low maintenance gardens and solar panels. Be quick to insect, available now and will be leased in no time! At YPA 'our service will move you". Photo ID requested at all rental inspections.