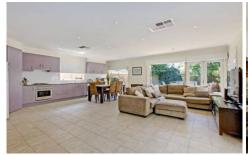

## 46 Parkin Avenue CAROLINE SPRINGS VIC

This cosy home is located right in the heart of Caroline Springs. Comprising of three good sized bedrooms with the master featuring an ensuite and WIR. All other rooms have BIR. The kitchen is bright and open and adjoins onto the lounge area. The kitchen is equipped with stainless steel appliances including a dishwasher.