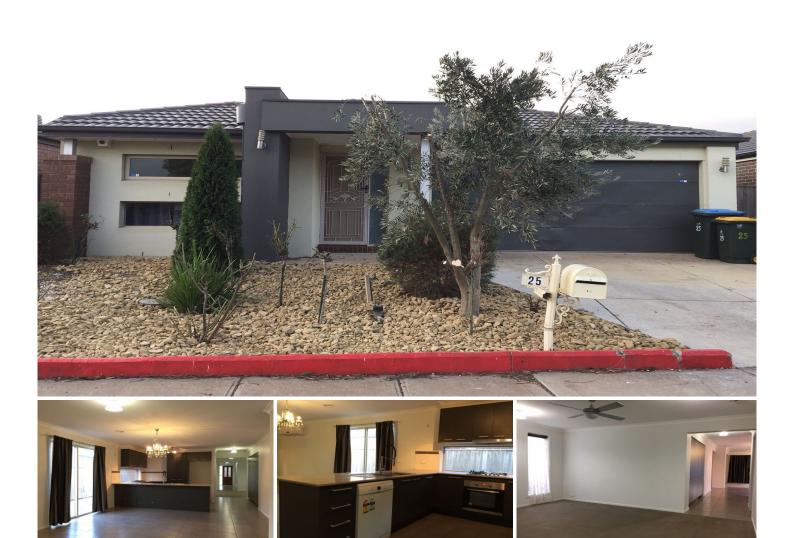

## 25 Isabella Way TARNEIT VIC

Located in the heart of Tarneit, this lovely three bedroom residence is waiting just for you! Comprising of three good sized bedrooms (master with walk in robe and en suite, remaining bedrooms with double built in robes), separate formal lounge and study room with convenient double doors. Other features include large open plan kitchen/meals/living space (complete with quality appliances including dishwasher), ducted heating, split system air conditioning, alarm system and bright central bathroom. Complete with double garage with rear & internal access, large undercover pergola, easy to maintain gardens and small garden shed. \*Applicants must inspect property prior to applying.