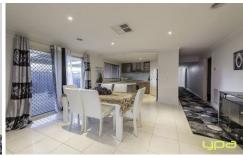

## **5 Cassan Way CAROLINE SPRINGS VIC**

No need to look any further, this property is fit for a king! Comprising of grand entrance in which conceals the large living space behind- ideal for entertaining your guests, four good sized bedrooms (master with en suite and walk in robe, disguised by sliding mirrored doors), remaining bedrooms with convenient built in robes. Elegantly placed tiled kitchen/meals zone containing quality stainless steel appliances including dishwasher, in additional a large second living space/theatre room at rear of the residence. Other features include bright central second bathroom, ducted heating throughout, evaporative cooling and double remote garage. Tranquil backyard features an oversized pergola area and plenty of room for the children to play. \*Applicants must inspect property prior to applying. Please check above for inspection times or simply click EMAIL AGENT and we will respond instantly with available appointment times and more information at your request.