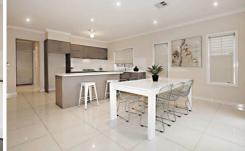

## 10/7 Toolondo Close CAROLINE SPRINGS VIC

Wow factor with superb layout & quality fittings is what you acquire when you enter this modern residence. Located in the beautiful 'The Bridges' estate and minutes to Western Highway access, Caroline Springs Square, schools and playgrounds, this ultra-modern home has everything you have ever desired in a home. Comprising of three large bedrooms all upstairs, including huge master with walk in robe, double vanity en suite, all other bedrooms offering built in robes with stylish presentation, generous formal lounge with contemporary design offers great space for welcoming the guests, an abundance of storage space, Caesar stone bench tops and quality fitting fixtures including dishwasher in open plan kitchen overlooking the meals area will surely bring the immense happiness. A good size study downstairs is perfect for home office and additional kids study nook upstairs is a handy bonus. Other features include an over sized private balcony, low