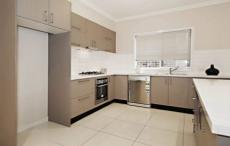

## 10/7 Toolondo Close CAROLINE SPRINGS VIC

Wow factor with superb layout & quality fittings is what you acquire when you enter this modern residence. Located in the beautiful 'The Bridges' estate and minutes to Western Highway access, Caroline Springs Square, schools and playgrounds, this ultra-modern home has everything you have ever desired in a home. Comprising of three large bedrooms all upstairs, including huge master with walk in robe, double vanity en suite, all other bedrooms offering built in robes with stylish presentation, generous formal lounge with contemporary design offers great space for welcoming the guests, an abundance of storage space, Caesar stone bench tops and quality fitting fixtures including dishwasher in open plan kitchen overlooking the meals area will surely bring the immense happiness. A good size study downstairs is perfect for home office and additional kids study nook upstairs is a handy bonus. Other features include an over sized private balcony, low