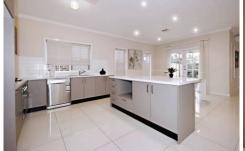

## 10/7 Toolondo Close CAROLINE SPRINGS VIC

Wow factor with superb layout & quality fittings is what you acquire when you enter this modern residence. Located in the beautiful 'The Bridges' estate and minutes to Western Highway access, Caroline Springs Square, schools and playgrounds, this ultra-modern home has everything you have ever desired in a home. Comprising of three large bedrooms all upstairs, including huge master with walk in robe, double vanity en suite, all other bedrooms offering built in robes with stylish presentation, generous formal lounge with contemporary design offers great space for welcoming the guests, an abundance of storage space, Caesar stone bench tops and quality fitting fixtures including dishwasher in open plan kitchen overlooking the meals area will surely bring the immense happiness. A good size study downstairs is perfect for home office and additional kids study nook upstairs is a handy bonus. Other features include an over sized private balcony, low