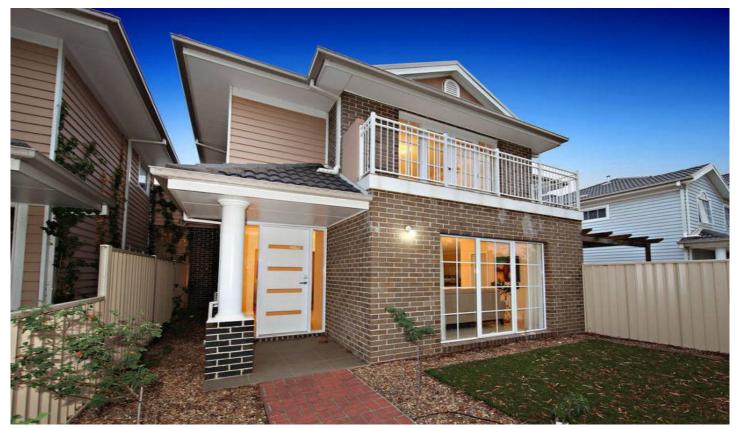

## 10/7 Toolondo Close CAROLINE SPRINGS VIC

Wow factor with superb layout & quality fittings is what you acquire when you enter this modern residence. Located in the beautiful 'The Bridges' estate and minutes to Western Highway access, Caroline Springs Square, schools and playgrounds, this ultra-modern home has everything you have ever desired in a home. Comprising of three large bedrooms all upstairs, including huge master with walk in robe, double vanity en suite, all other bedrooms offering built in robes with stylish presentation, generous formal lounge with contemporary design offers great space for welcoming the guests, an abundance of storage space, Caesar stone bench tops and quality fitting fixtures including dishwasher in open plan kitchen overlooking the meals area will surely bring the immense happiness. A good size study downstairs is perfect for home office and additional kids study nook upstairs is a handy bonus. Other features include an over sized private balcony, low