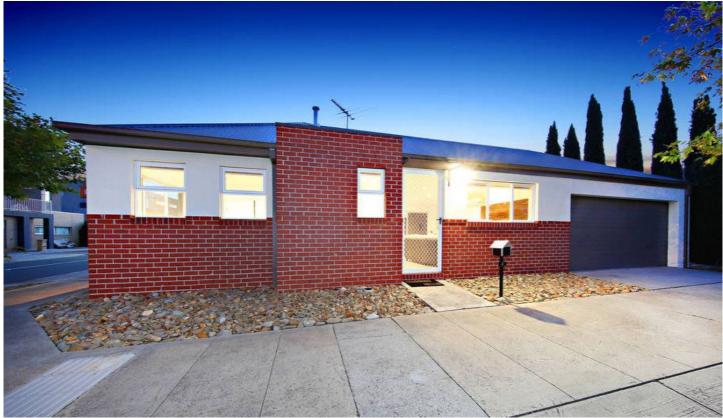

## 6 Strathvea Lane CAROLINE SPRINGS VIC

Perfectly located, neat and clean- this unique two bedroom home is just fabulous! Featuring built in robes in both bedrooms, an open plan kitchen/meals/family area, allowing for ample space for entertaining. This home also offers gas ducted heating, high ceilings, reverse cycle split system, central bathroom and so much more. A double remote garage with internal access accommodates your vehicle requirements, along with low maintenance established landscaped gardens. All located within a short distance to all the amenities Caroline Springs has to offersuch as public transport schools and gorgeous park lands. \*Applicants must inspect property prior to applying. Please check above for inspection times or simply click EMAIL AGENT and we will respond instantly with available appointment times and more information at your request. Photo ID is required at all Open for Inspections. At YPA our service will move you.