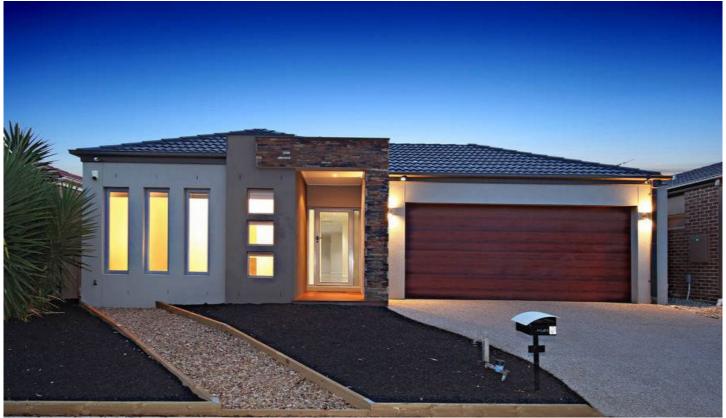

## 9 Wylie Circuit BURNSIDE HEIGHTS VIC

Immaculately presented, this single level sensation will suit those looking for the perfect home. Boasting three generous size bedrooms (master complete with en suite and walk in robe)- remaining bedrooms with double built in robes. Ideal open plan kitchen with quality stainless steel kitchen appliances including dishwasher, large fridge space and abundance of cupboards. Other features include bright central bathroom with bath, spacious family living/dining area overlooking the backyard and alfresco with cafe' blinds in which is an ideal space for family entertaining all year round. Complete with gas ducted heating, evaporative cooling, high ceilings, alarm system, video surveillance, double remote garage with internal and rear access to a carport/pergola area. This stunning residence also offers a low maintenance garden front and back and all close to amenities including schools, public transport and shops. Available late June 2016. Please check above for