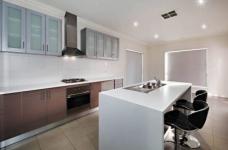

## 9 Wylie Circuit BURNSIDE HEIGHTS VIC

Immaculately presented, this single level sensation will suit those looking for the perfect home. Boasting three generous size bedrooms (master complete with en suite and walk in robe)- remaining bedrooms with double built in robes. Ideal open plan kitchen with quality stainless steel kitchen appliances including dishwasher, large fridge space and abundance of cupboards. Other features include bright central bathroom with bath, spacious family living/dining area overlooking the backyard and alfresco with cafe' blinds in which is an ideal space for family entertaining all year round. Complete with gas ducted heating, evaporative cooling, high ceilings, alarm system, video surveillance, double remote garage with internal and rear access to a carport/pergola area. This stunning residence also offers a low maintenance garden front and back and all close to amenities including schools, public transport and shops. Available late June 2016. Please check above for