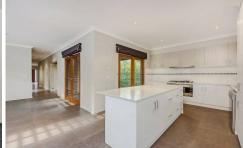

## 11 Dahlia Drive CAROLINE SPRINGS VIC

Perfectly positioned in one of Caroline Springs most desired pockets, this immaculate property boasts a sophisticated interior and generous floor plan, creating a highly desirable living environment for any family. Walking through the formal entrance, you are greeted with high ceilings, neutral tones and an immediate sense of space. Featuring three great sized bedrooms (master with double door entry, en suite and walk in robe- remaining bedrooms with double mirrored built in robes), spacious separate formal lounge, a sleek & stylish open plan kitchen (complete with stainless steel appliances including 900 mm oven & dishwasher), living and dining zone which opens up to create an easy flow throughout the indoor/outdoor areas, ideal for entertaining! With timber shutters and down lights throughout and also a sun lit central bathroom. Superbly situated just minutes from Watervale and Caroline Springs shopping precincts, quality schools, parks and public