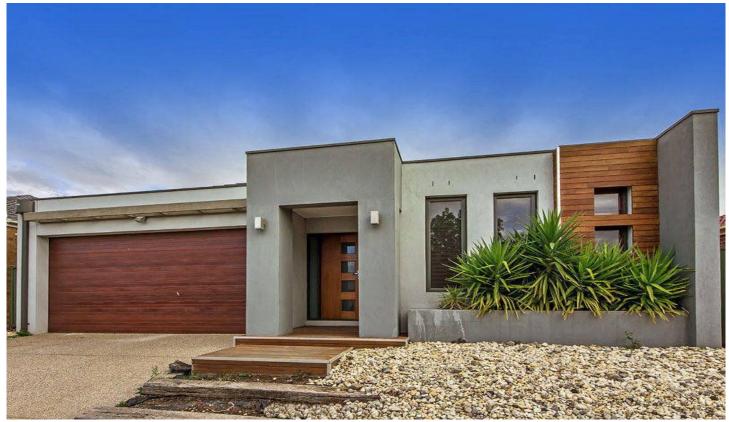

## 11 Dahlia Drive CAROLINE SPRINGS VIC

Perfectly positioned in one of Caroline Springs most desired pockets, this immaculate property boasts a sophisticated interior and generous floor plan, creating a highly desirable living environment for any family. Walking through the formal entrance, you are greeted with high ceilings, neutral tones and an immediate sense of space. Featuring three great sized bedrooms (master with double door entry, en suite and walk in robe- remaining bedrooms with double mirrored built in robes), spacious separate formal lounge, a sleek & stylish open plan kitchen (complete with stainless steel appliances including 900 mm oven & dishwasher), living and dining zone which opens up to create an easy flow throughout the indoor/outdoor areas, ideal for entertaining! With timber shutters and down lights throughout and also a sun lit central bathroom. Superbly situated just minutes from Watervale and Caroline Springs shopping precincts, quality schools, parks and public