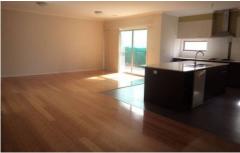

15 Hemsley Drive DEER PARK VIC

New to the rental market, this magnificently large 32 square home is ready and waiting for you! Featuring all the extrasalong with fantastic fixtures and fittings, you will fall in love with this perfectly laid out floor plan. Comprising of six bedrooms, over sized master with walk in robe and delightful en suite, remaining bedrooms with double built in robes and sixth bedroom in which could alternatively be used as theatre room- with walk in robe also. Closed study at front of home with the convenience of two entrances. powder room and separate bright central bathroom. Polished floating timber flooring throughout, with carpet in bedrooms only- the large entrance with alarm system, then opens into an enormous open plan kitchen/meals/living zonecomplete with quality appliances including dishwasher and large bench tops. Other features including laundry with ample cupboard space, ducted vacuum, ducted heating throughout, evaporative cooling, double