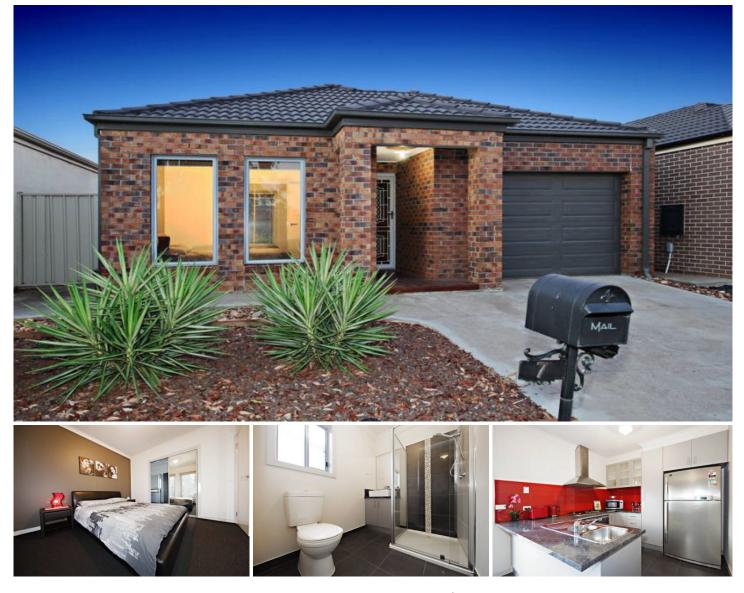

## 7 Derwent Close Caroline Springs VIC

\*\* IF YOU HAVENT REGISTERED PRIOR TO THE INSPECTION PLEASE NOTE THAT THE INSPECTION MAY NOT GO AHEAD.\*\*

Perfectly positioned in a popular part of Caroline Springs, within close proximity to parks, schools and Caroline Springs Shopping Centre is this delightful young home. Comprising of three bedrooms plus study, modern kitchen with adjoining meals and family area/ play room, bright central bathroom and single lock up garage with internal access. The large spacious backyard offers the perfect area for the kids to play or entertain. Additional extras include gas ducted heating, 900mm stainless steel appliances, landscaped gardens and so much more, with easy access into the city and only moments away from all local amenities- this ideal property is sure to impress. Please check above for inspection times or simply click 3 🛤 2 🚰 1 🚘