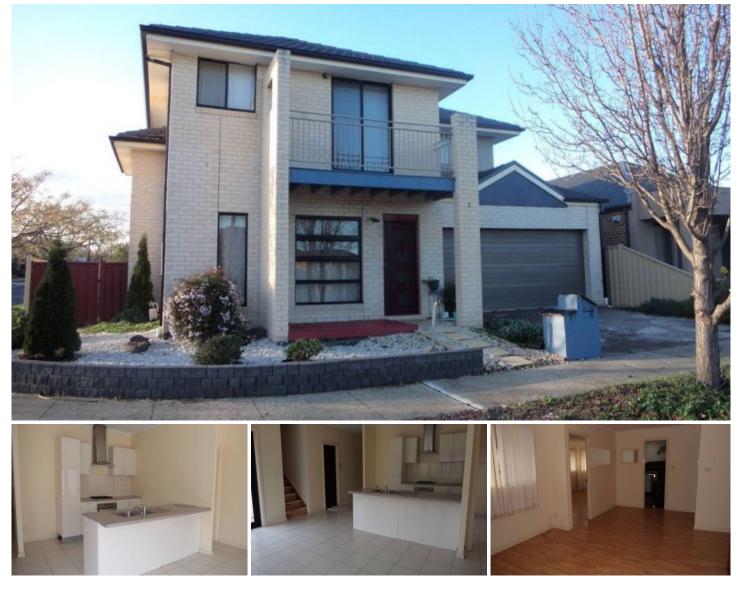

## 2 Parsley Street CAROLINE SPRINGS VIC

Set in a prime location in Caroline Springs, this double storey abode will suit you no end. Featuring three good sized bedrooms (all with wall to wall built in robes and master has adjoining balcony), large central bathroom upstairs, formal lounge and open plan kitchen/meals area, complete with quality appliances including dishwasher. Other features include double remote garage with internal access, storage room and great sized yard.