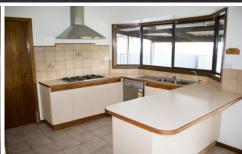

## 7 Kingdom Avenue KINGS PARK VIC

Set in a quiet location, a short walking distance to schools, transport & shopping facilities- lies this lovely three bedroom home in Kings Park. Master bedroom containing semi en suite, with his & her walk in robes, remaining bedrooms with double built in robes. Step down lounge in which is quite spacious, this then opens up into a large tiled kitchen/meals/living space. Kitchen containing quality appliances including dishwasher, with the convenience of gas wall heating, along with evaporative cooling throughout. Bright central bathroom with cosy spa bathperfect for these chilly nights. Complete with over sized double carport, garden shed, pergola area and plenty of space for the children to be entertained in the yard. Available mid March 2018. \*Applicants must inspect property prior to applying. Please check above for inspection times or simply click EMAIL AGENT and we will respond instantly with available appointment times and