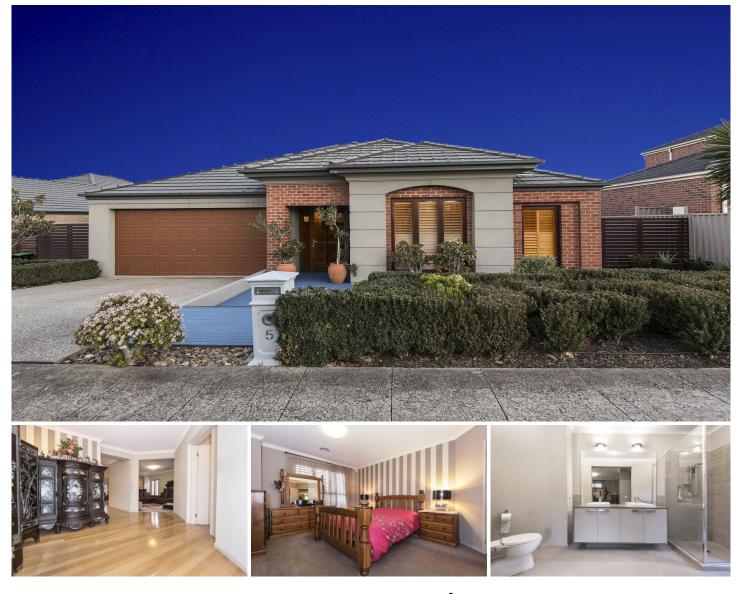

## 5 Woodbury Avenue CAROLINE SPRINGS VIC

Situated just off Gourley road and walking distance to Southern Cross Grammar school and state schools, this stunning home is an example of space and quality. The wooden decked entrance takes you to the beautiful adobe with high gloss polished timber floors, high ceilings and the great quality you would only expect from such a high calibre residence. Comprising of four generous sized bedrooms (master bedroom with walk in robe & modern contemporary full en-suite with over sized shower and bath), remaining bedrooms with built in robes, study or a lounge area with premium window plantation shutters, open plan kitchen with stone bench tops, quality stainless steel appliances including 900 ml oven, dishwasher, delightful glass splash back, wall fitted microwave and ample cupboard space, large windows with window plantation shutters in the family living area offering ample natural light throughout the home. A resort feeling strikes you at the