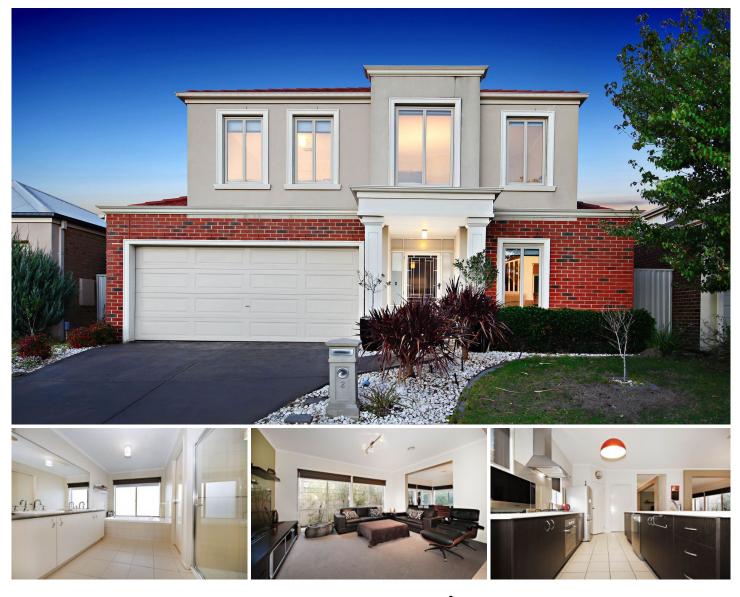

## 2 Finstall Close CAROLINE SPRINGS VIC

A magnificent contemporary design, oozing quality throughout is just perfect for those who need space. Comprising of four over sized bedrooms, master with dual vanity en suite and walk-in robe (remaining bedrooms with built in robes), separate study ideal for the home office, formal lounge and upstairs childrens study nook. The large gallery style kitchen with stainless steel appliances offers ample storage and adjoins to the large family/meals arrangement allowing the perfect setting for family entertaining. A host of added appointments include gas ducted heating, evaporative cooling, high ceilings, quality blinds throughout, huge outdoor all weather pergola, professional landscaped gardens with extensive paving throughout. A double remote garage with internal access offers ample parking and located within a short distance to all local amenities is sure to impress the fussiest of buyers. Avoid disappointment and enquire today. Please check