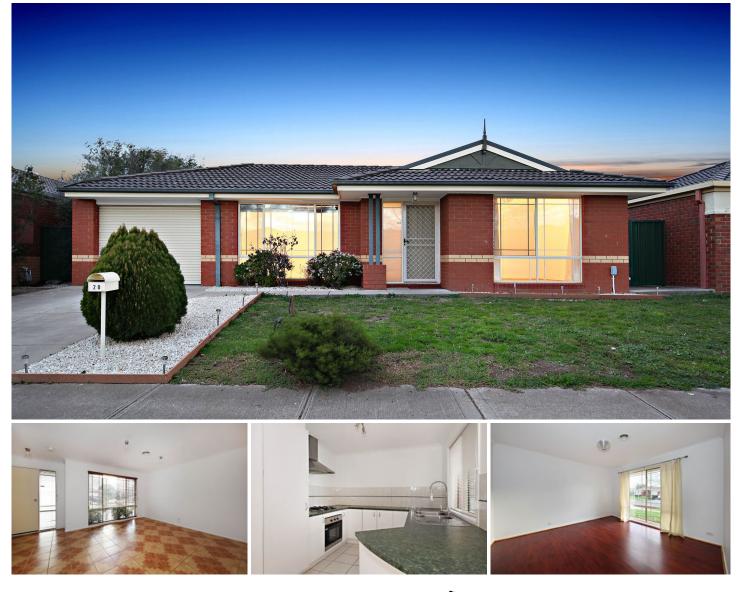

## 20 Fydler Avenue BURNSIDE VIC

Situated in a quiet family orientated pocket of Burnside, this gorgeous residence is sure to put a smile on your face. Comprising of four spacious bedrooms (master with en suite and walk in robe- remaining bedrooms all with built in robes), well equipped kitchen zone with abundance of storage that overlooks the marvelous open plan family and meals area. As you head outside, the property just continues to get better with a large outdoor entertaining pergola area. This cosy abode already feels like home with its warm natural colour scheme, gas ducted heating, reverse cycle split system, single car garage with rear access and located close to all desired amenities. Available mid October so make your enquiry at our office today. \*Applicants must inspect property prior to applying. Please check above for inspection times or simply click EMAIL AGENT and we will respond instantly with available appointment times and more information at your request.