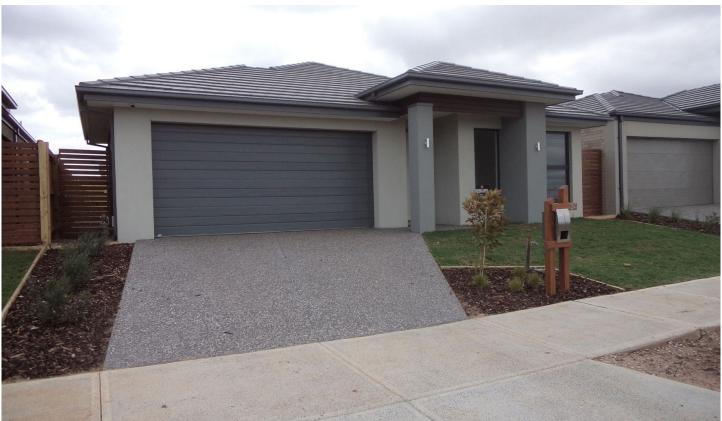

34 Luxor Drive PLUMPTON VIC

Looking for perfection? Look no further! Situated on an ideal pocket in Plumpton, lies this magnificent, bright and light, near new- four bedroom home. Built by the prestige Sienna Homes, this property boasts style and appeal, Modern floating floors throughout, master bedroom featuring en suite and over sized walk in robe (remaining bedrooms with double mirrored built in robes), enormous open plan lounge/kitchen/meals area- quality stainless steel appliances including dishwasher and a security alarm Other ideal features include svstem. separate lounge/theatre room, convenient open study or kids retreat, ducted heating and evaporative cooling throughout. Complete with ample storage, large alfresco area, meticulously landscaped gardens and double remote garage with internal access. Available now so don't miss this incredible opportunity of living. Please check above for inspection times or simply click EMAIL AGENT and we will